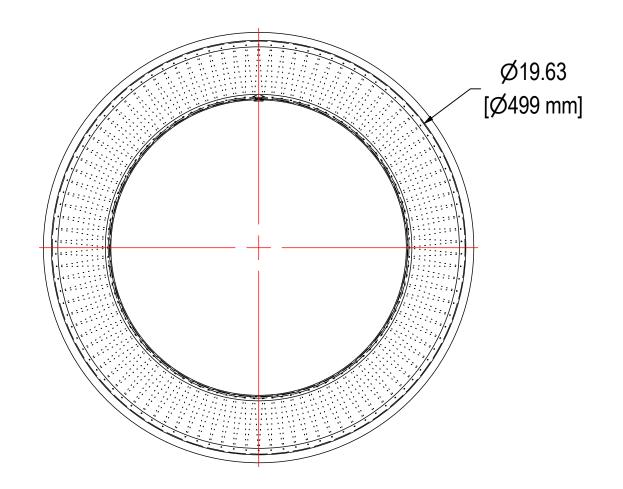

|              | ELEMENT SPECS        |                    |  |  |
|--------------|----------------------|--------------------|--|--|
| PART NUMBER  |                      | 685P               |  |  |
| MATERIAL     | Pc                   | Polyester          |  |  |
| FLOW RATE    | 6600 CFM             | 11213 m³/hr        |  |  |
| SURFACE AREA | 96.5 ft <sup>2</sup> | 9.0 m <sup>2</sup> |  |  |
| I.D.         | 14.00"               | 356mm              |  |  |
| O.D.         | 19.63"               | 499mm              |  |  |
| HEIGHT       | 28.45"               | 723mm              |  |  |
|              |                      | SHEET:             |  |  |
|              |                      | 1 OF 1             |  |  |
|              |                      |                    |  |  |
|              |                      |                    |  |  |