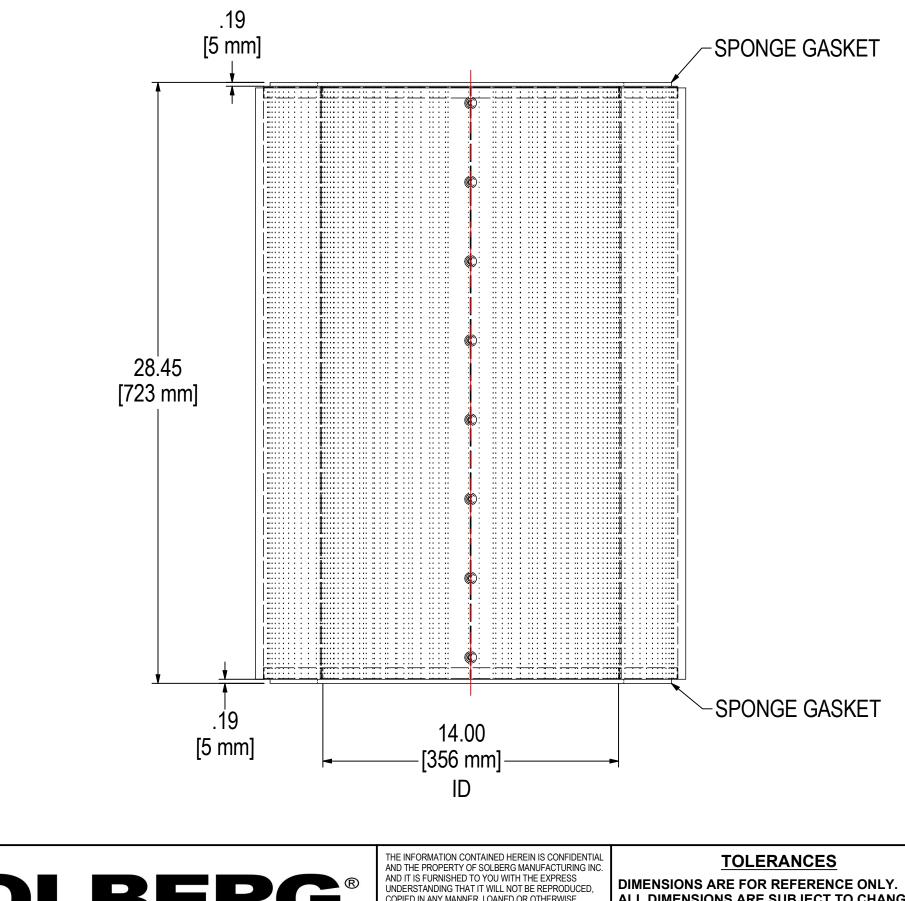

|              | ELEMENT SPECS        |                    |  |  |
|--------------|----------------------|--------------------|--|--|
| PART NUMBER  |                      | 685P               |  |  |
| MATERIAL     | Pc                   | Polyester          |  |  |
| FLOW RATE    | 6600 CFM             | 11213 m³/hr        |  |  |
| SURFACE AREA | 96.5 ft <sup>2</sup> | 9.0 m <sup>2</sup> |  |  |
| I.D.         | 14.00"               | 356mm              |  |  |
| O.D.         | 19.63"               | 499mm              |  |  |
| HEIGHT       | 28.45"               | 723mm              |  |  |
|              |                      | SHEET:             |  |  |
|              |                      | 1 OF 1             |  |  |
|              |                      |                    |  |  |
|              |                      |                    |  |  |